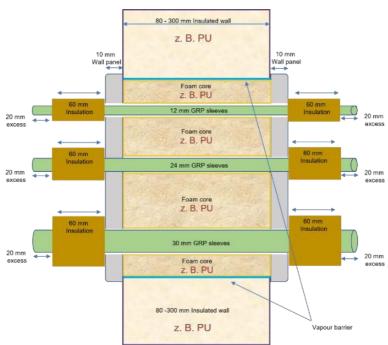

## **BOS Thermo-Block**

(Trademark protected (IPC: F16L 5/02 - Nr.20 2020 101 452) for pipes, electrical and data cables through insulated walls in cold rooms.

"Highly efficient thermal protection passage"

Our standard models have dimensions of 200x400 mm or 200x800 mm and are produced with the openings you require.

If you need other dimensions, talk to us and we will find a way.

The damage caused by unsuitable bushings in cold rooms is enormous.

In addition, the effort for maintenance, replacement and expansion is very high. The most common problems are:

- Attenuation of the walls by condensation
- This results in a loss of insulation efficiency
- Corrosion from condensation
- Subsequent installation of lines is not possible
- Subsequent laying of pipelines is not possible

With one component, all these problems are a thing of the past. **Contact us!** 