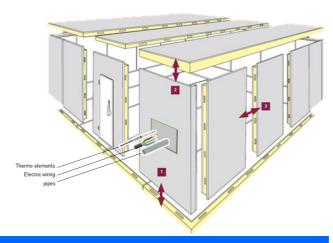

## **BOS Thermo-Block**

(Trademark protected (IPC: F16L 5/02 - Nr.20 2020 101 452) for pipes, electrical and data cables through insulated walls in cold rooms.

"Highly efficient thermal protection passage"

Our standard models have dimensions of 200x400 mm or 200x800 mm and are produced with the openings you require.

If you need other dimensions, talk to us and we will find a way.

The damage caused by unsuitable bushings in cold rooms is enormous.

In addition, the effort for maintenance, replacement and expansion is very high. The most common problems are:

- Attenuation of the walls by condensation
- This results in a loss of insulation efficiency
- Corrosion from condensation
- Subsequent installation of lines is not possible
- Subsequent laying of pipelines is not possible