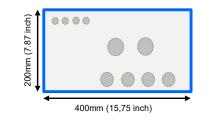

Our standard models are available with dimensions of 200x400mm (7,87 inch x 15,75 inch) or 200x800mm (7,87 inch x 31,50 inch) and are produced with the openings you require.

(fpui / 2010 / 2010 / 2010 / 2010 / 2010 / 2010 / 2010 / 2010 / 2010 / 2010 / 2010 / 2010 / 2010 / 2010 / 2010 / 2010 / 2010 / 2010 / 2010 / 2010 / 2010 / 2010 / 2010 / 2010 / 2010 / 2010 / 2010 / 2010 / 2010 / 2010 / 2010 / 2010 / 2010 / 2010 / 2010 / 2010 / 2010 / 2010 / 2010 / 2010 / 2010 / 2010 / 2010 / 2010 / 2010 / 2010 / 2010 / 2010 / 2010 / 2010 / 2010 / 2010 / 2010 / 2010 / 2010 / 2010 / 2010 / 2010 / 2010 / 2010 / 2010 / 2010 / 2010 / 2010 / 2010 / 2010 / 2010 / 2010 / 2010 / 2010 / 2010 / 2010 / 2010 / 2010 / 2010 / 2010 / 2010 / 2010 / 2010 / 2010 / 2010 / 2010 / 2010 / 2010 / 2010 / 2010 / 2010 / 2010 / 2010 / 2010 / 2010 / 2010 / 2010 / 2010 / 2010 / 2010 / 2010 / 2010 / 2010 / 2010 / 2010 / 2010 / 2010 / 2010 / 2010 / 2010 / 2010 / 2010 / 2010 / 2010 / 2010 / 2010 / 2010 / 2010 / 2010 / 2010 / 2010 / 2010 / 2010 / 2010 / 2010 / 2010 / 2010 / 2010 / 2010 / 2010 / 2010 / 2010 / 2010 / 2010 / 2010 / 2010 / 2010 / 2010 / 2010 / 2010 / 2010 / 2010 / 2010 / 2010 / 2010 / 2010 / 2010 / 2010 / 2010 / 2010 / 2010 / 2010 / 2010 / 2010 / 2010 / 2010 / 2010 / 2010 / 2010 / 2010 / 2010 / 2010 / 2010 / 2010 / 2010 / 2010 / 2010 / 2010 / 2010 / 2010 / 2010 / 2010 / 2010 / 2010 / 2010 / 2010 / 2010 / 2010 / 2010 / 2010 / 2010 / 2010 / 2010 / 2010 / 2010 / 2010 / 2010 / 2010 / 2010 / 2010 / 2010 / 2010 / 2010 / 2010 / 2010 / 2010 / 2010 / 2010 / 2010 / 2010 / 2010 / 2010 / 2010 / 2010 / 2010 / 2010 / 2010 / 2010 / 2010 / 2010 / 2010 / 2010 / 2010 / 2010 / 2010 / 2010 / 2010 / 2010 / 2010 / 2010 / 2010 / 2010 / 2010 / 2010 / 2010 / 2010 / 2010 / 2010 / 2010 / 2010 / 2010 / 2010 / 2010 / 2010 / 2010 / 2010 / 2010 / 2010 / 2010 / 2010 / 2010 / 2010 / 2010 / 2010 / 2010 / 2010 / 2010 / 2010 / 2010 / 2010 / 2010 / 2010 / 2010 / 2010 / 2010 / 2010 / 2010 / 2010 / 2010 / 2010 / 2010 / 2010 / 2010 / 2010 / 2010 / 2010 / 2010 / 2010 / 2010 / 2010 / 2010 / 2010 / 2010 / 2010 / 2010 / 2010 / 2010 / 2010 / 2010 / 2010 / 2010 / 2010 / 2010 / 2010 / 2010 / 2010 / 2010 / 2010 / 2010 / 2010 / 2010 / 2010 / 2010 / 2010 / 2010 / 2