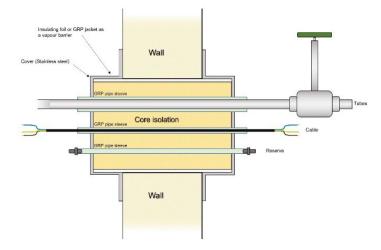

### The highly efficient thermal protection passage for cold rooms

**BOS Thermoblock** for pipes, electrical and data cables through insulated walls in cold rooms "Highly efficient thermal protection passage"

#### protected / unprotected

The damage caused by unsuitable wall duct in cold rooms is enormous.

In addition, the effort for maintenance, replacement and expansion is very high. The most common problems are:

- Attenuation of the walls by condensation
- This results in a loss of insulation
  efficiency
- Corrosion from condensation
- Subsequent installation of lines is not possible
- Subsequent laying of pipelines is not possible

With one component, all these problems are a thing of the past.