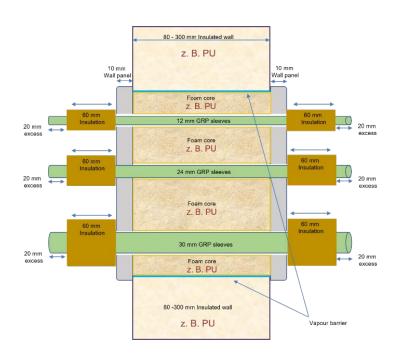

### The highly efficient thermal protection passage for cold rooms

**BOS Thermoblock** for pipes, electrical and data cables through insulated walls in cold rooms "Highly efficient thermal protection passage"

#### protected / unprotected

The damage caused by unsuitable wall duct in cold rooms is enormous.

In addition, the effort for maintenance, replacement and expansion is very high. The most common problems are:

- Attenuation of the walls by condensation
- This results in a loss of insulation
  efficiency
- Corrosion from condensation
- Subsequent installation of lines is not possible
- Subsequent laying of pipelines is not possible

With one component, all these problems are a thing of the past.