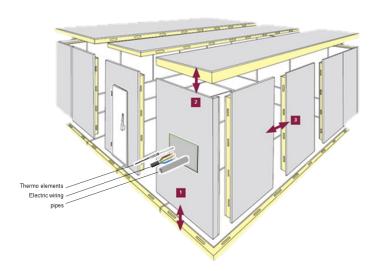

### The highly efficient thermal protection passage for cold rooms

**BOS Thermoblock** for pipes, electrical and data cables through insulated walls in cold rooms "Highly efficient thermal protection passage"

How do you lay your pipes and other lines in cold storage rooms today?

#### protected / unprotected

The damage caused by unsuitable wall duct in cold rooms is enormous.

In addition, the effort for maintenance, replacement and expansion is very high. The most common problems are:

- Attenuation of the walls by condensation
- This results in a loss of insulation
  efficiency
- Corrosion from condensation
- Subsequent installation of lines is not possible
- Subsequent laying of pipelines is not possible

With one component, all these problems are a thing of the past.